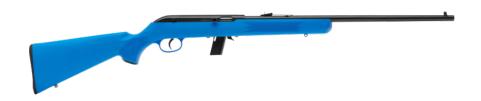

## 64 F BLUE

## **FEATURES:**

- Reliable, semi-automatic 22 LR
- 10-round detachable box magazine
- Open sights
- 21-inch, carbon steel barrel
- Blue synthetic stock
- Grooved Receiver

## **OVERVIEW:**

Ten rounds have never been so much fun. The Model 64 F Blue combines Savage's legendary accuracy with a reliable straight-blowback semi-automatic action fed by a detachable 10-round box magazine. The 21-inch, blued-satin carbon steel barrel is perfectly balanced to the rugged synthetic stock.