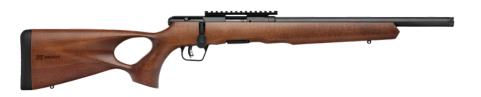

## B22 MAGNUM TIMBER THUMBHOLE

## **FEATURES:**

- Ambidextrous Woodgrain finish Thumbhole Stock
- Thread-in headspacing
- Threaded with cap for 1/2-28
- 2.5-6 lb User-adjustable AccuTrigger™
- 10-round rotary magazine
- 2 Sling Studs
- 2 Piece Weaver Bases

## **OVERVIEW:**

Introducing our latest rimfire marvel: marrying precision with elegance, our new rimfire boasts a striking laminate wood stock. Crafted for enthusiasts who demand both performance and aesthetics, it's a testament to timeless style and superior engineering. Experience the perfect blend of form and function with our newest addition.