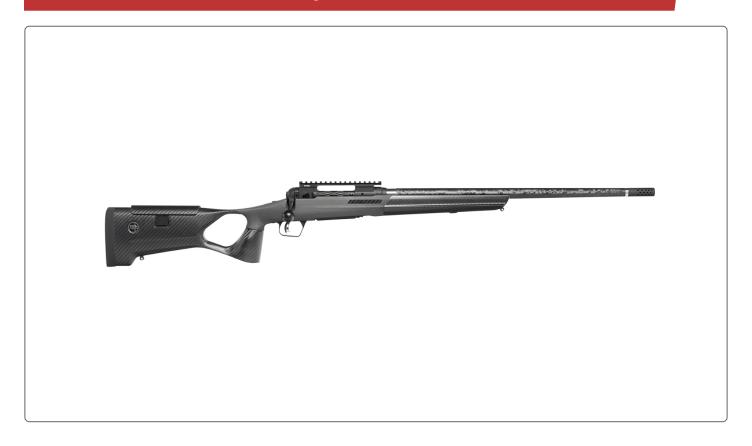

## **110 KLYM**

## Features:

- PROOF Research Carbon Fiber Wrapped Stainless Steel Barrel
- Threaded muzzle 5/8x24
- Carbon Fiber FBT stock with one button, adjustable comb height
- Carbon Fiber forend and buttstock
- 2 sling studs and Magnaswitch system installed
- Omniport muzzle brake installed
- 3 Position tang safety
- Factory blueprinted action
- Lightweight Stainless Steel Receiver with Blackout Cerakote Finish
- Diamond Fluted Bolt, coated with Blackout Cerakote Finish
- Threaded bolt handle (5/16x24) with Carbon Fiber Bolt Knob
- Includes a one-piece, 20MOA picatinny rail

Savage is taking innovation and accuracy to new heights at faster speeds with the 110 KLYM. With its exclusive Proof Research carbon fiber wrapped stainless steel barrel and FBT carbon fiber stock, the 110 KLYM can achieve lighter weights for higher altitude hunts and longer treks for big game. Savage® teamed up with PROOF Research® to craft a barrel specific for a purpose driven firearm. At less than 6 pounds, the 110 KLYM is designed to combat elevation and elements while maintaining the performance of a factory blueprinted Savage 110 action.