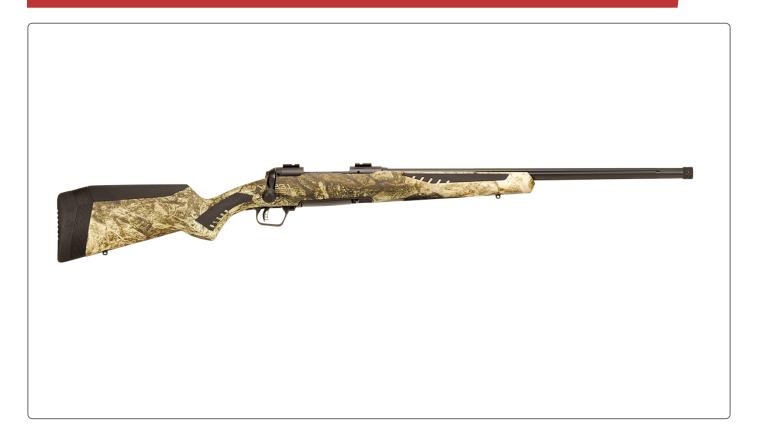

## 110 PREDATOR

## Features:

- Mossy Oak Terra camouflage synthetic stock
- Fluted, button-rifled heavy barrel with threaded end cap
- Detachable box magazine
- Soft grip over-mold fore-end and pistol grip surfaces
- New Model 110 design and ergonomics
- Two-piece Weaver®-style bases

Turning hunter into hunted demands a rifle that's just as adaptable as the carnivores you pursue. The rugged Savage 110 Predator's AccuFit™ system lets shooters easily customize the length-of-pull and comb height for a personalized fit, while the user-adjustable AccuTrigger™ offers a crisp, clean pull and prevents the firearm from discharging if jarred or dropped. Together with the AccuStock™, which secures the action three-dimensionally along its entire length, the 110 Predator provides the fit,

function and accuracy of a custom rifle—right out of the box. Its Mossy Oak® Terra synthetic stock conceals hunters from sharp eyes, and the oversize bolt allows fast cycling.