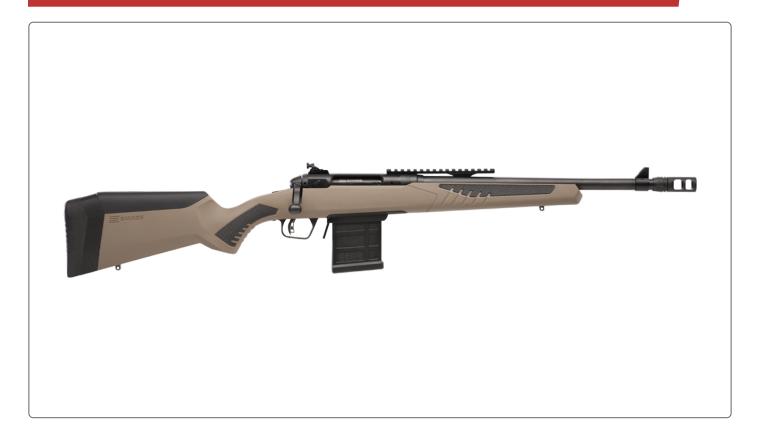

## Features:

- Synthetic stock
- 16 ½-inch matte-black button-rifled barrel with muzzle brake and adjustable iron sights
- Forward-mounted rail
- 10-round Magpul AICS-style detachable box magazine (5 rounds for 450 Bushmaster)
- Soft grip fore-end and pistol grip surfaces

When a rifle is meant for making fast, accurate shots from a variety of shooting positions—including off-hand—it needs to be a natural extension of the shooter's body. The Savage 110 Scout's AccuFit<sup>TM</sup> system does this, letting shooters easily customize the length-of-pull and comb height for a personalized fit, while the user-adjustable AccuTrigger<sup>TM</sup> offers a crisp, clean pull. Together with the AccuStock<sup>TM</sup>, which secures the action three-

dimensionally along its entire length, the 110 Scout provides the fit and function of a custom rifle—right out of the box. It's also flush with features, including a carbon steel barrel, muzzle brake and AICS-style detachable box magazine that holds 10 rounds (5 Rounds for 450 Bushmaster). Its rugged synthetic stock, forward-mounted rail and adjustable iron sights are perfectly suited to the versatile platform.