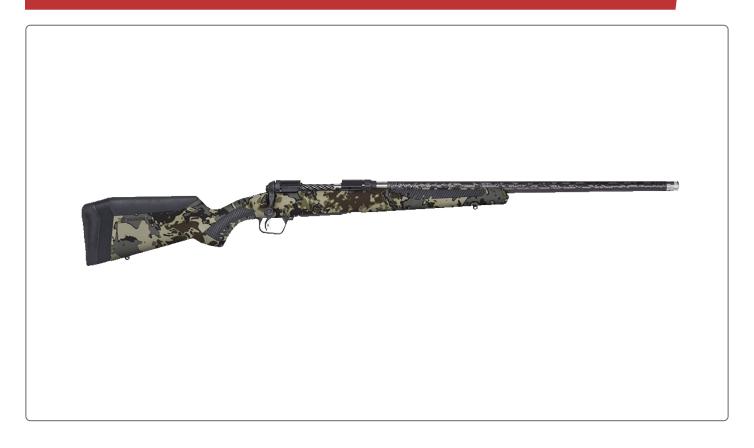

## 110 ULTRALITE BIG SKY

## Features:

- Factory blueprinted action
- Lightweight Stainless Steel Receiver with Melonite Finish
- Veil Big Sky Camo stock
- Adj. Comb height, Length-of-Pull, and overmold surfaces
- PROOF Research Carbon Fiber Wrapped Stainless Steel Cut Rifled Barrel
- Threaded muzzle for 5/8-24 with flush fit cap
- Detachable box magazine
- Spiral Fluted Bolt
- Drilled & Tapped Receiver (8-40)

## **Exclusively available at SPORTSMAN'S WAREHOUSE.**

Savage teamed up with PROOF Research to craft a barrel specific for a purpose driven firearm. The 110 Ultralite Big Sky is designed to combat

elevation and elements while maintaining the performance of a factory blueprinted Savage 110 action. The carbon fiber wrapped stainless steel barrel and melonite skeletonized receiver minimize weight for success on any mountain hunt. The rifle comes equipped with Savage AccuFit technology with adjustable length-of-pull and comb height to provide hunters with optimum fit and performance. This new extension features VEIL Big Sky camo for the ultimate concealment. The user-adjustable AccuTrigger allows crisp, clean shots to close out successful hunts.