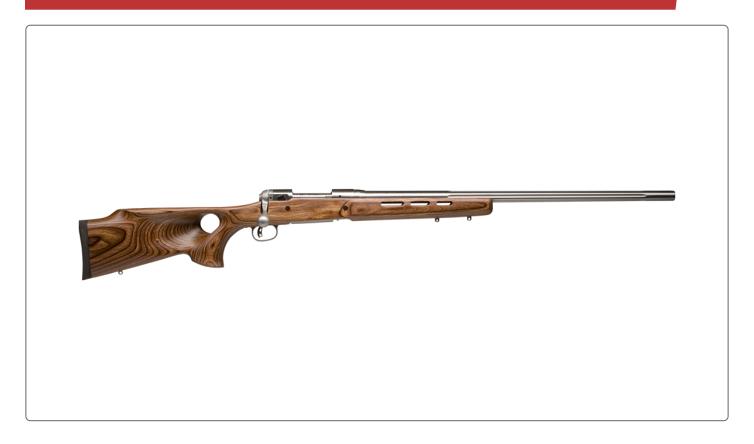

## 12 BTCSS

## Features:

- 26-inch, fluted, heavy stainless steel barrel
- Button riflling
- Laminate thumbhole stock with satin finish
- Detachable 4-round box magazine

Insist on unfailing performance and impeccable accuracy when you go up against varmints and predators. The 12 BTCSS delivers both with user-adjustable AccuTrigger™ technology and a fluted, button-rifled, heavy stainless steel barrel. It also features an oversized bolt handle, detachable box magazine and a striking wood laminate thumbhole stock with satin finish.