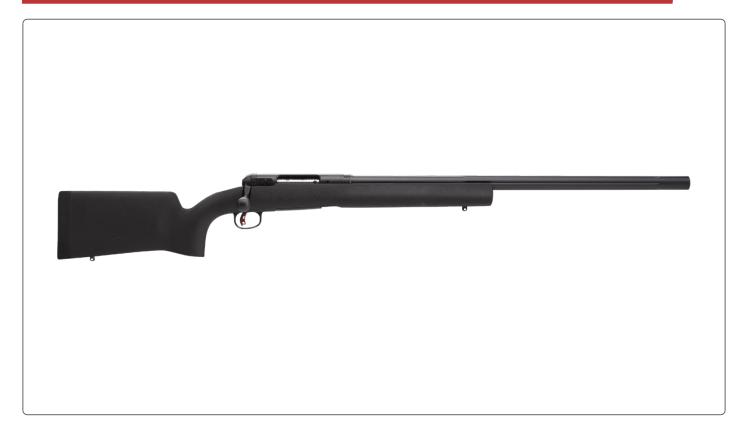

## **Features:**

- Target Action
- Detachable magazine
- HS Precision fiberglass stock with v-block
- 26-inch, fluted, full-profile carbon steel barrel
- Button rifling

Expand your range and shrink your groups. The 12 Long Range Precision features user-adjustable Target AccuTrigger<sup>™</sup> technology for fine-tuning trigger pull from 6 ounces to 2.5 pounds. Its 26-inch, fluted, full-profile carbon steel barrel is button rifled and perfectly balanced with the HS Precision fiberglass stock with v-block. The rifle also includes an oversized bolt handle, a Target Action and detachable magazine.