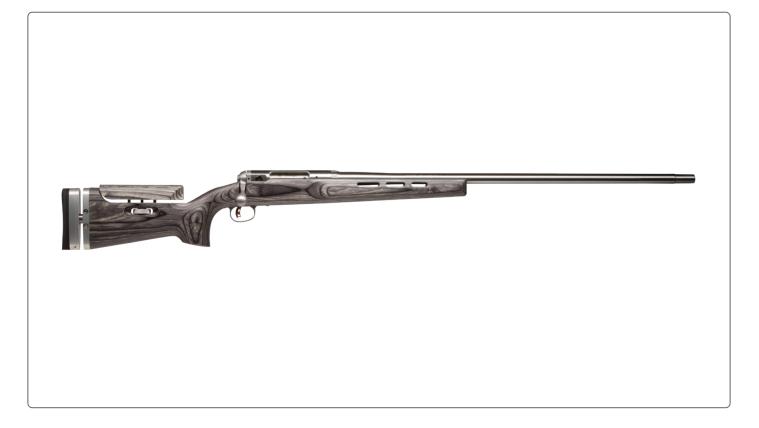

## **Features:**

- Single-shot Target Action
- Fully adjustable wood laminate stock
- 30-inch, button-rifled, stainless steel heavy barrel

Winning sometimes really is everything. That's why we build the Model 12 Palma. It provides the extreme precision competitive long-range shooters need, thanks to the user-adjustable Target AccuTrigger<sup>™</sup>, which fine-tunes pull from 6 ounces to 2.5 pounds, and a 30-inch, stainless steel heavy barrel that's button rifled and perfectly balanced with the fully adjustable wood laminate stock. The 12 Palma includes an oversized bolt handle and singleshot Target Action.