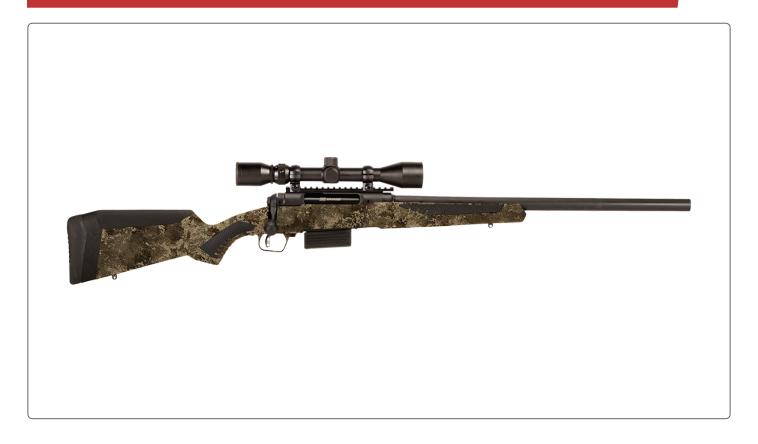

## 212/220 XP STRATA CAMO

## Features:

- Free-floated rifled barrel
- 22-inch, free-floating blued barrel
- 3-9x40 Weaver Scope, Mounted & Boresighted
- Detachable box magazine
- One-piece synthetic stock with TrueTimber Strata camouflage

## Exclusively available at BASS PRO and CABELAS.

The 212/220 XP Strata Camo is built around the Model 110 rifle action, which is machined from steel bar stock and secured three-dimensionally along its entire length by the AccuStock internal chassis. The blued, 22-inch carbon steel barrel is free-floating and secured to the receiver using a Model 110-style locking nut that ensures shot-to-shot consistency. The user-adjustable AccuTrigger provides a light, crisp pull, and the AccuFit system allows hunters to customize length-of-pull and comb height for precision you

won't find in any other turkey gun. The detachable, two-round magazine enables quick loading, and the oversize bolt knob helps operation with gloved hands.