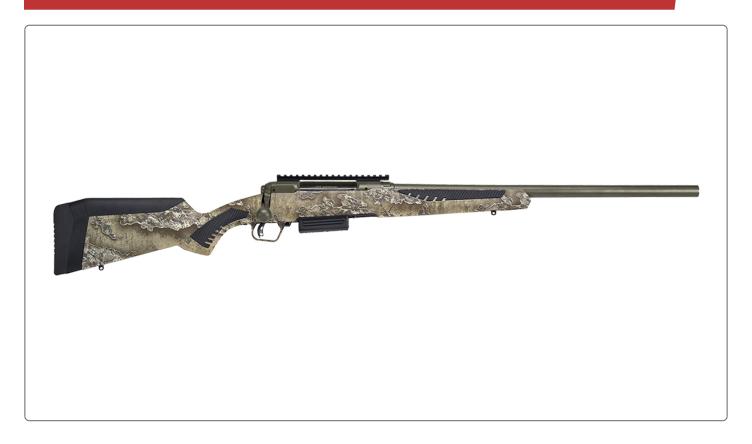

## **220 EXCAPE CAMO**

## Features:

- Fully rifled, bolt-action slug gun designed for 2 3/4" & 3" shells
- Rugged synthetic stock with improved ergonomics
- RealTree Excape camo stock
- Button-rifled barrel
- OD Green Cerakote barreled action
- Thread-in barrel headspacing
- Detachable box magazine

## **Exclusively available at ZANDERS.**

Redefine slug accuracy with the refreshed Savage 220. The bolt-action platform is built like a rifle with features including the user-adjustable AccuTrigger system and a button-rifled, 22-inch barrel. It offers an oversized bolt handle and a tough synthetic stock. The receiver is drilled and tapped with a one-piece rail for mounting the scope of your choice, and they now

feature the new AccuStock with AccuFit technology.