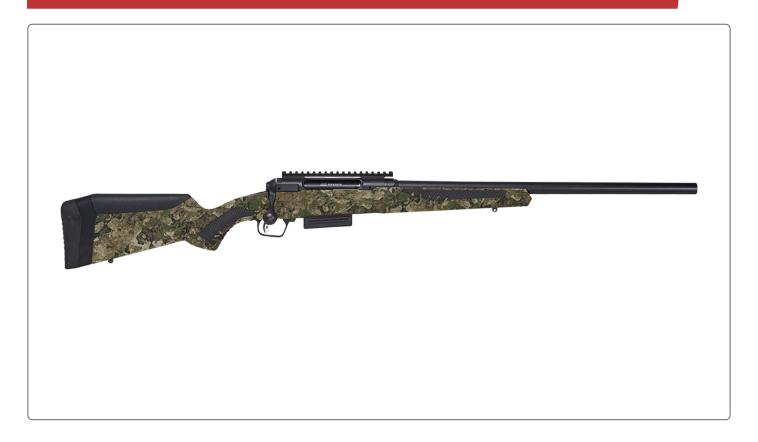

## **220 V2 CAMO**

## Features:

- Fully rifled, bolt-action slug gun designed for 2 3/4" & 3" shells
- Rugged synthetic stock with improved ergonomics
- Verdant 2.0 camo stock
- Button-rifled barrel
- Detachable box magazine
- Thread-in barrel headspacing

## **Exclusively available at SCHEELS.**

Redefine slug accuracy with the refreshed Savage 220 V2 Camo. The boltaction platform is built like a rifle with features including the user-adjustable AccuTrigger<sup>TM</sup> system and a button-rifled, 22-inch barrel. It offers an oversized bolt handle and a tough synthetic stock. The receiver is drilled and tapped with a one-piece rail for mounting the scope of your choice, and they now feature the new AccuStock<sup>TM</sup> with AccuFit<sup>TM</sup> technology.