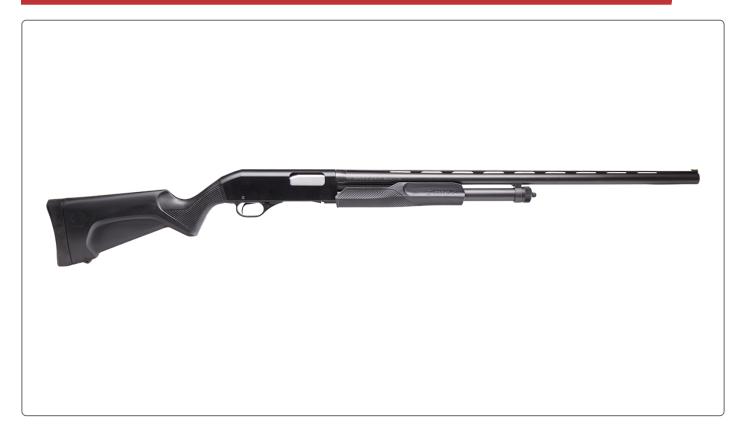

## **320 FIELD GRADE FIBEROPTIC**

## Features:

- Black matte synthetic stock
- Dual slide-bars and rotary bolt
- Fiberoptic Front Sight
- Bottom-loading tube magazine, five-plus-one capacity
- Includes Modified choke tube

## Exclusively available at RURAL KING.

Whether you're shooting trap or upland birds, you can always count on reliable performance from the Stevens 320 Field Grade Fiberoptic. The pump shotgun offers smooth cycling, thanks to a proven rotary bolt and dual slide-bars. The tough synthetic stock is up to any task.