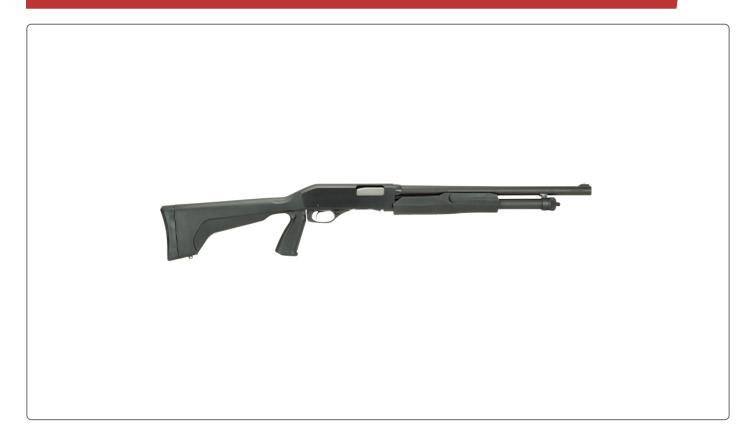

## 320 SECURITY BEAD SIGHT W/PISTOL GRIP

## Features:

- Pistol grip, black matte synthetic stock
- Bead sight
- Dual slide-bars and rotary bolt
- 18.5-inch security barrel
- Bottom-loading tube magazine
- Five-plus-one capacity

Take on any tactical situation with a shotgun built specifically for the task. This 320 Security model combines an 18.5-inch barrel, bead sight, and a black matte synthetic stock with a pistol grip. Like all 320 shotguns, it features a smooth, reliable pump action, proven rotary bolt and dual slidebars.