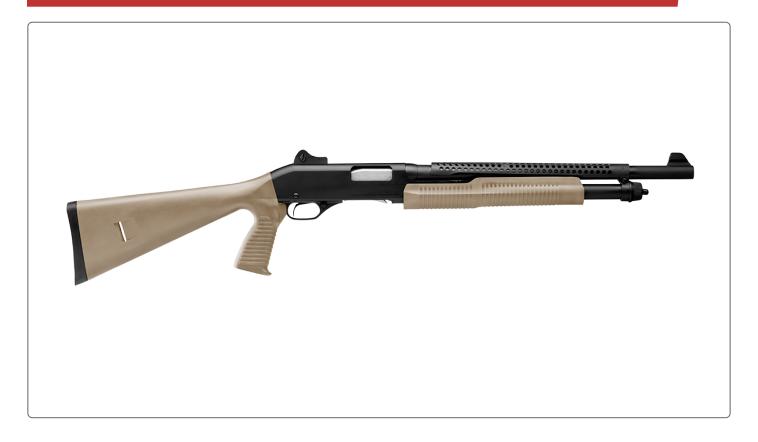

## 320 SECURITY PISTOL GRIP FDE

## Features:

- Pistol grip, FDE Matte Synthetic Stock
- Ghost ring sights
- Dual slide-bars and rotary bolt
- 18.5-inch security barrel
- Bottom-loading tube magazine
- Five-plus-one capacity

Take on any tactical situation with a shotgun built specifically for the task. The 320 Security Pistol Grip FDE model combines an 18.5-inch barrel, ghost ring sights, and a black matte synthetic stock with a pistol grip. Like all 320 shotguns, it features a smooth, reliable pump action, proven rotary bolt and dual slide-bars.

## **North American SKUs**

| SKU   | CALIBER | HANDED | Barrel Length | Weight           | MSRP  |
|-------|---------|--------|---------------|------------------|-------|
| 19483 | 12 GA   | Right  | 18.5" (47 cm) | 7.1 lbs (3.2 kg) | \$249 |