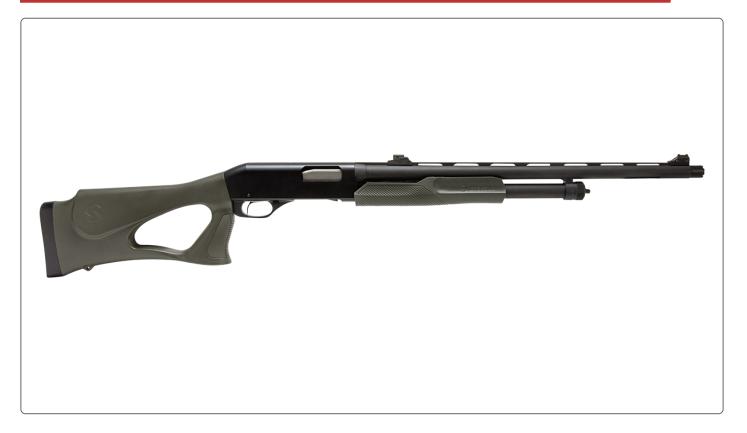

## **320 TURKEY THUMBHOLE**

## **Features:**

- Pump action shotgun with dual slide bars and rotary bolt
- 12 & 20 Gauge Options
- OD Green synthetic stock and forend
- Thumbhole stock with ambidextrous cheek riser and rugged grip textures
- Chrome alloy steel 22" matte black, ventilated rib barrel
- 3-inch chamber
- Swivel stud on stock and magazine cap
- Bottom-loading tube magazine (5+1 Capacity)
- Recoil pad
- Adjustable fiberoptic turkey sights
- Extended Extra Full Choke Tube (Win. Choke)

The 320 Turkey has a new look and feel with a rugged thumbhole stock and ambidextrous cheek riser. The shotgun features an olive drab stock and forend feature rugged grip textures, a drilled and tapped receiver, an extended extra full turkey choke, and adjustable fiberoptic sights for the perfect shot. As with all model 320s, this shotgun features a smooth, reliable pump action, proven rotary bolt, and dual slide bars. This shotgun is ready to go for any turkey enthusiast.