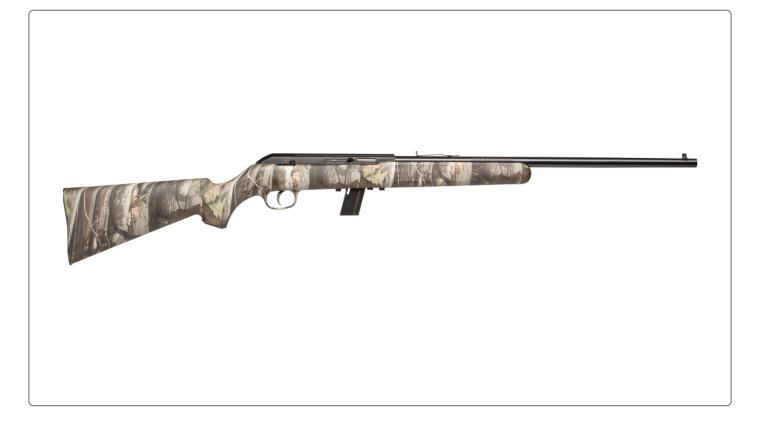

## 64 CAMO

## **Features:**

- 10-round detachable box magazine
- Open sights
- 21-inch, carbon steel barrel
- Synthetic Next G1 camouflage stock
- Grooved Receiver

Ten rounds have never been so much fun. The Model 64 Camo combines Savage's legendary accuracy with a reliable straight-blowback semiautomatic action fed by a detachable 10-round box magazine. The 21-inch, blued-satin carbon steel barrel is perfectly balanced to the rugged synthetic Next G1 camouflage stock.