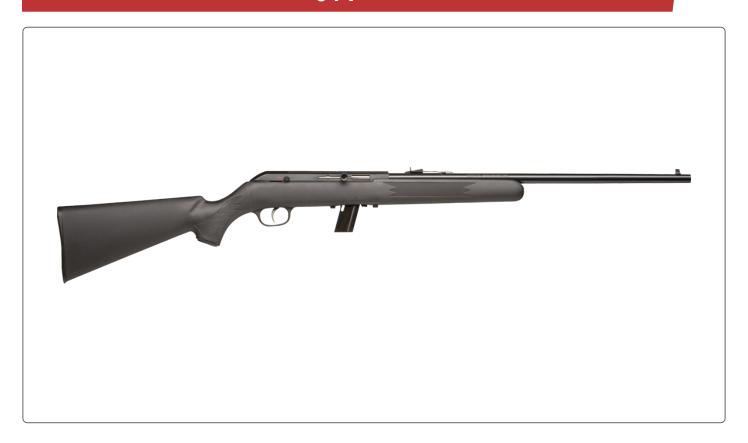

## 64 F

## Features:

- 10-round detachable box magazine
- Open sights
- 21-inch, carbon steel barrel
- Black matte synthetic stock
- Grooved Receiver

Ten rounds have never been so much fun. The 64 F combines Savage's legendary accuracy with a reliable straight-blowback semi-automatic action fed by a detachable 10-round box magazine. The 21-inch, blued-satin carbon steel barrel is perfectly balanced to the rugged synthetic stock.