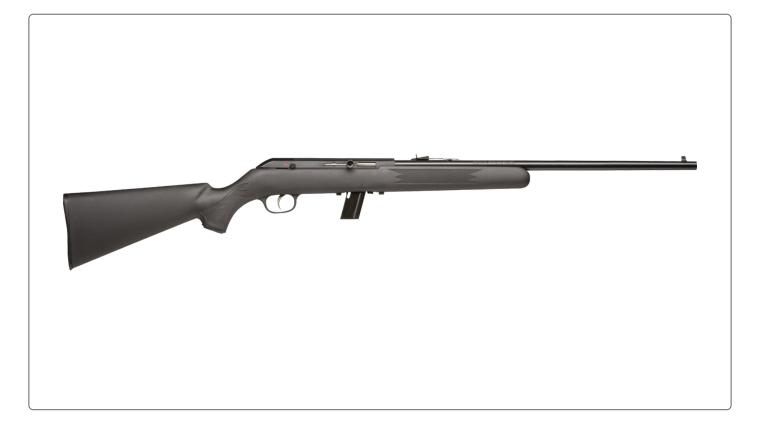

64 FXP

## **Features:**

- Reliable, semi-automatic 22 LR
- 10-round detachable box magazine
- 21-inch, satin-blued carbon steel barrel
- 4x15mm scope
- Straight-blowback action
- Grooved Receiver

Ten rounds have never been so much fun. The Model 64 FXP combines Savage's legendary accuracy with a reliable straight-blowback semiautomatic action fed by a detachable 10-round box magazine. It comes ready to shoot with a perfectly matched 4x15mm scope. The 21-inch, satinblued carbon steel barrel is button rifled for exceptional accuracy and balanced to the rugged synthetic black stock.