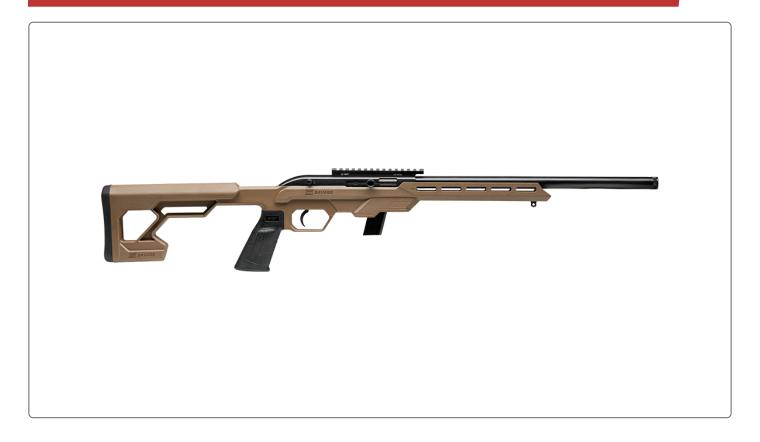

## Features:

- 16.5" matte black carbon steel heavy barrel and receiver
- Threaded muzzle (1/2-28)
- Detachable magazine (10-rnd or 20-rnd option)
- Drilled & tapped receiver with 1-piece 20 MOA rail
- High-strength glass-filled nylon unibody
- M-LOK compatible forend
- AR compatible grip interface
- Integral barricade stop

The 64 is a workhorse rimfire popular with plinkers and target shooters, and now the 64 is built with Precision Series upgrades. The new Model 64 Precision houses a semi-automatic action in a synthetic chassis with M-LOK slots and an ergonomic pistol grip. Its heavy barrel has a threaded muzzle for even greater functionality. Extend the range of rimfire with the 64