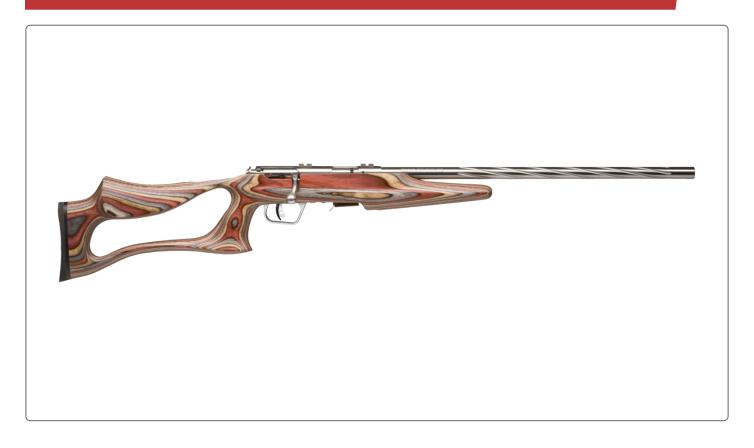

## Features:

- Button-rifled, spiral-fluted stainless steel barrel
- Distinctive laminate Evolution Stock
- 5-round detachable box magazine

Drive tacks with the bolt-action 93/93R17 BSEV. It uses our legendary user-adjustable AccuTrigger™ technology and a 21-inch, heavy stainless steel barrel with spiral fluting and button rifling to deliver unbeatable accuracy. The rifle features a distinctive laminate Evolution Stock and 5-round detachable box magazine.