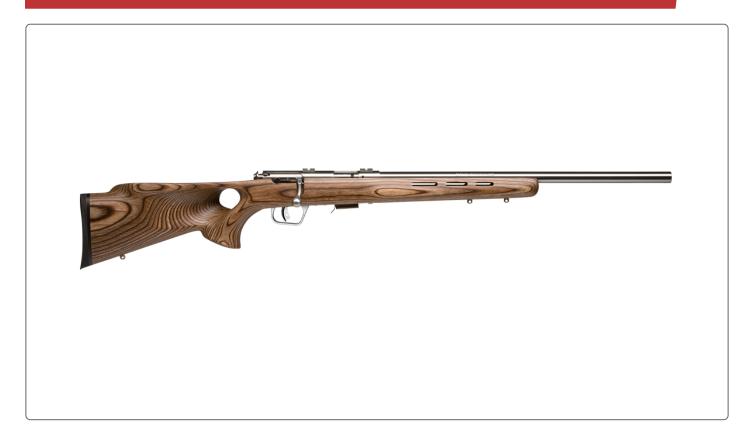

## Features:

- Button-rifled, heavy stainless steel barrel
- Distinctive wood laminate stock with custom thumbhole
- Detachable box magazine

Drive tacks with the bolt-action 93/93R17 BTVSS. It combines Savage's user-adjustable AccuTrigger™ technology and a 21-inch, button-rifled, heavy stainless steel barrel to deliver unbeatable accuracy. The rifle features a wood laminate stock with a custom thumbhole, as well as a 5-round detachable box magazine.