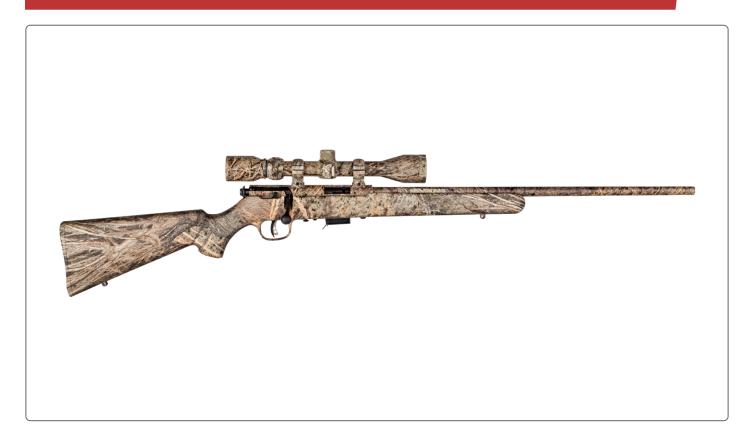

## 93/93R17 XP BRUSH CAMO

## Features:

- Carbon steel barrel
- Full-coverage brush camouflage
- Boresighted 3-9x40mm scope
- 5-round detachable box magazine

The Model 93 XP Camo comes with a factory-mounted, boresighted 3-9x40mm scope and is fully covered in brush camouflage. It offers useradjustable AccuTrigger™ technology for crisp, customized trigger pulls, and the 22-inch, carbon steel barrel is button rifled for exceptional accuracy.