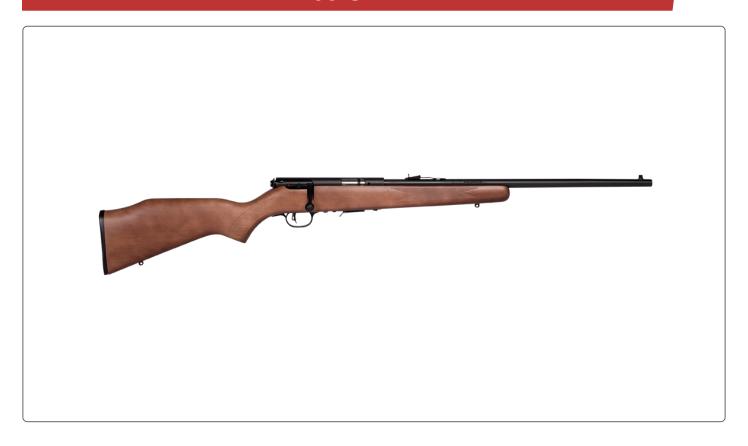

## **Features:**

- 21-inch carbon steel barrel
- Hardwood stock
- 5-round detachable box magazine

Combine the extra punch of the 22 WMR cartridge with the precision of the user-adjustable AccuTrigger™ in the 93 G. Its 21-inch carbon steel barrel is button rifled for exceptional accuracy and perfectly balanced to the hardwood stock.