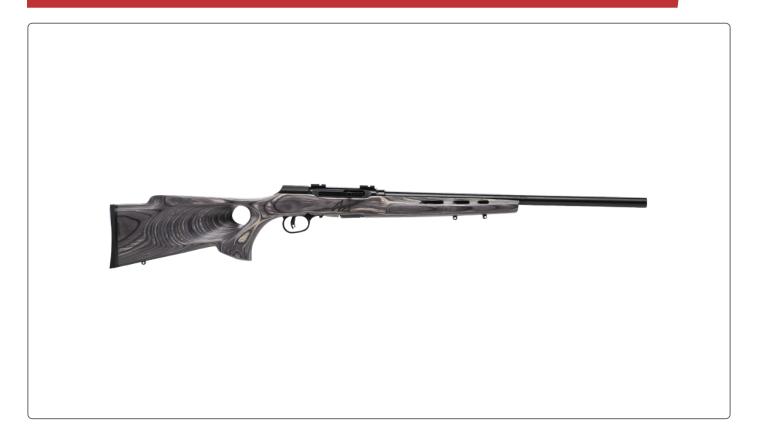

## A SERIES TARGET THUMBHOLE

## Features:

- Gray wood-laminate thumbhole stock
- Fluted heavy target barrel
- Straight-blowback action
- Hard chrome bolt with oversized bolt handle
- Case-hardened receiver and button-rifled barrel
- 10-round rotary magazine

The A SeriesTarget Thumbhole boasts a proven, straight-blowback semiautomatic action for the most reliable cycling. It features a hard chrome bolt, case-hardened receiver, 10-round rotary magazine and button-rifled barrel. The user-adjustable AccuTrigger and heavy barrel further increase accuracy.