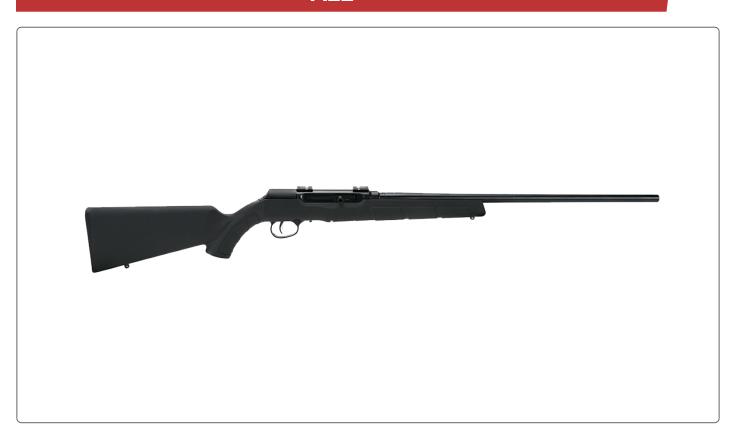

## **A22**

## Features:

- 10-round rotary magazine
- Button-rifled barrel
- Rugged composite stock
- Drilled and tapped for scope mounts

Accuracy and adrenaline are woven into every aspect of the Savage® A22. The semi-automatic 22 Long Rifle is powered by a straight-blowback action and uses the same thread-in headspace system as our centerfire rifles. It has a 10-round rotary magazine and the game-changing AccuTrigger™, which allows for a crisp, user-adjustable trigger pull.