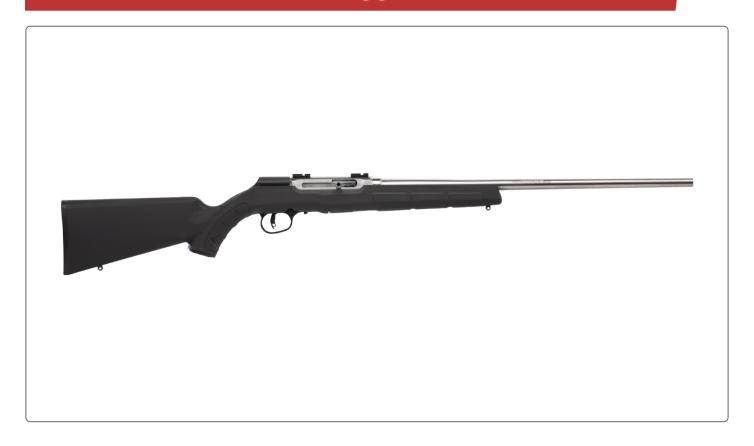

## **A22 FSS**

## Features:

- Straight-blowback semi-automatic rimfire in 22 LR
- 22-inch stainless steel sporter barrel
- Two-piece bases
- 10-round rotary magazine

Accuracy, reliability and durability all come together in the A22 FSS from Savage®. The semi-automatic 22 LR upgrades the original A22 platform with a 22-inch stainless steel sporter barrel, as well as two-piece bases. It features a gray synthetic stock, user-adjustable AccuTrigger™ and reliable straight blowback action.