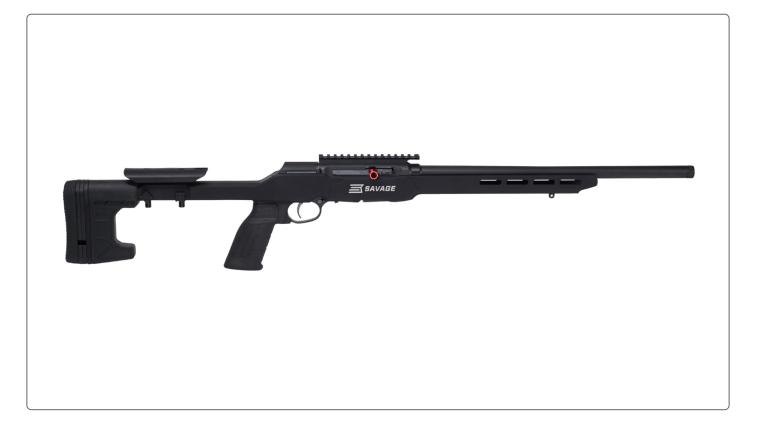

## **A22 PRECISION**

## **Features:**

- Custom 1 Piece MDT Chassis machined from billet aluminum
- Adjustable length of pull and comb height
- 18" heavy threaded barrel w/ flush cap
- 1 Piece Picatinny rail
- 10-round detachable magazine
- Oversized charging handle

The 22 LR doesn't usually get this kind of treatment. But Savage has always regarded the humble rimfire as a worthy challenge. And now the A22 Precision stands as the showcase to Savage's love affair with the 22 LR. With its heavy threaded barrel riding proudly above the <u>Modular Driven</u> <u>Technologies (MDT)</u> chassis, this is one rimfire that is built to perform.