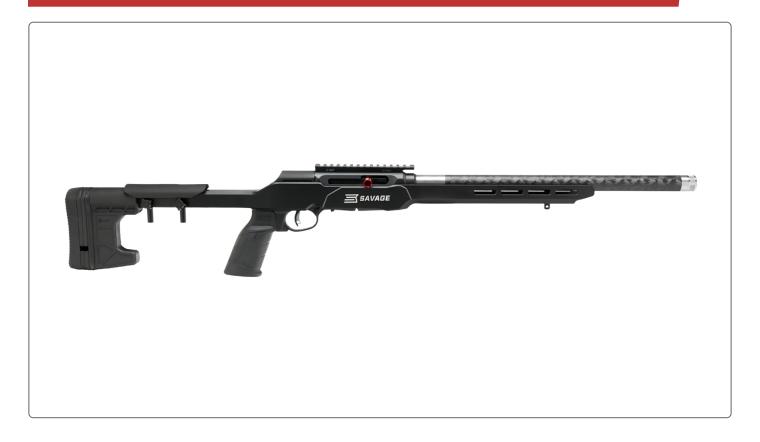

## **A22 PRECISION LITE**

## Features:

- Custom 1-piece MDT® chassis machined from billet aluminum
- Adjustable length-of-pull and comb height
- 1-Piece 20 MOA Rail
- Button Rifled, Stainless Steel, 18" Barrel with Carbon Fiber Wrap
- 10-round rotary magazine
- Oversized charging handle
- MLok<sup>™</sup> slot forends and MDT pistol grip

Accuracy, performance, and balance. Three ingredients for the perfect rimfire rifle to ring steel at challenging distances. The semi-automatic A22 Precision Lite model is feature-rich with performance upgrades to create a perfectly balanced rifle for target shooting. These rifles feature an exclusive Modular Driven Technologies (MDT®) one-piece aluminum chassis with an adjustable cheek riser and length-of-pull spacers for the perfect fit. The

already accurate, Savage precision button rifled barrel is upgraded with a carbon fiber wrap for optimum balance and heat dissipation. The carbon fiber heavy barrel profile and aluminum stock allow for a perfectly center-balanced rimfire rifle. Paired with the user-adjustable AccuTrigger™, this rifle is ready to compete right out of the box.