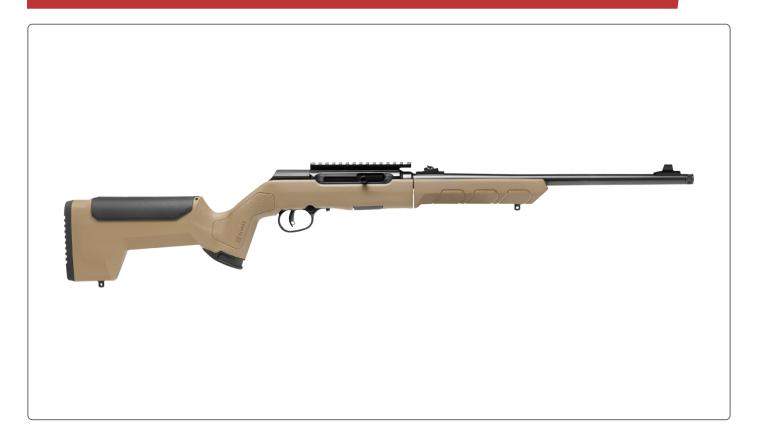

## **A22 TAKEDOWN**

## Features:

- Semi-automatic rimfire action
- Takedown configuration
- Synthetic adjustable stock
- 18" carbon steel, matte black barrel, threaded (1/2-28")
- Low-profile sights
- 0 MOA Picatinny Rail with iron sight channel thru rail
- Cross Bolt Safety
- 10-round rotary magazine
- Storage compartment in pistol grip
- Magazine compartment in cheek riser

Meet your new go-anywhere rimfire rifle. This take-down rimfire rifle will quickly become your go-to backpack rifle. Camping, hiking, boating, hitting the range or any outdoor activity, this rifle breaks down to easily transport

with you in your pack. Breaking open this A Series Takedown is as simple as a twist. Additional magazine storage in the buttstock or dry storage in the pistol grip are added features that make this rifle a purpose-built tool for your outdoor adventures. Available in 22 LR, no other rimfire rifles brings this level of flexibility.