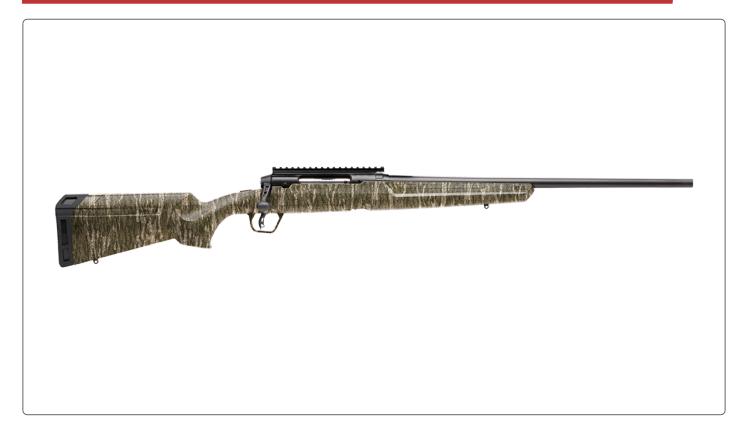

## **AXIS II BOTTOMLAND CAMO - DISCONTINUED**

## **Features:**

- Rugged, synthetic Mossy Oak Bottomland camo stock
- Carbon steel button-rifled sporter barrel
- Detachable box magazine
- Thread-in barrel headspacing
- Improved Ergonomics

## Exclusively available at NATIONS BEST SPORTS.

Precision, performance, and price have never come together like this. The natural ergonomics of the AXIS II Bottomland Camo's synthetic stock lets any hunter shoot their very best. The rifle's user-adjustable AccuTrigger, thread-in headspacing, and floating bolt head extract the utmost accuracy from the 22-inch button rifled sporter barrel for the performance of high-end hunting rifles at a fraction of the price.