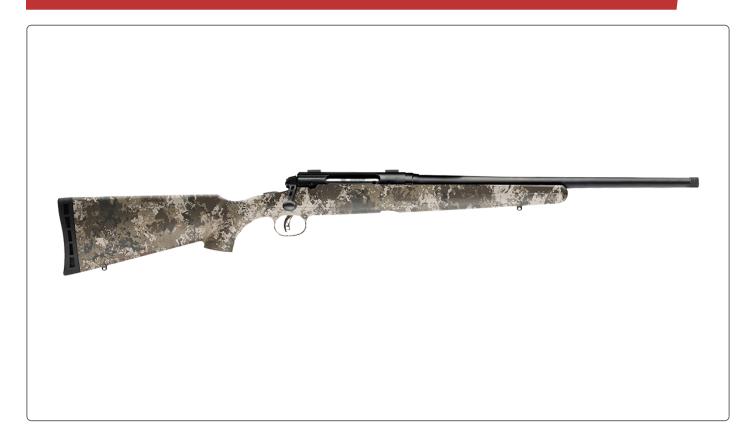

## **AXIS II HB SR WIDELAND COMPACT - DISCONTINUED**

## Features:

- Veil Wideland Camo compact Sythetic Stock
- Carbon steel button-rifled 20" Heavy barrel
- Detachable box magazine
- Thread-in barrel headspacing

## Exclusively available at RSR GROUP INC.

Precision, performance, and price have never come together like this. The natural ergonomics of the AXIS II HB SR WIDELAND COMPACT's synthetic stock lets any hunter shoot their very best. The rifle's user-adjustable AccuTrigger, thread-in headspacing, and floating bolt head extract the utmost accuracy from the 22-inch button rifled sporter barrel for the performance of high-end hunting rifles at a fraction of the price.