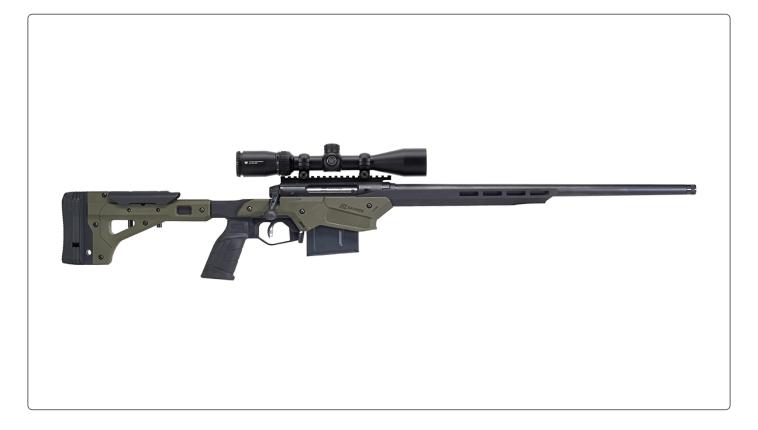

## **AXIS II PRECISION XP**

## Features:

- MDT Chassis designed for Savage AXIS II platform
- Black aluminum chassis with olive drab injection molded skin
- Adjustable comb height and length of pull spacers
- MLOK<sup>™</sup> Forend
- 22" Carbon steel button rifled threaded heavy barrel w/ cap
- Detachable box magazine
- 1-Piece 20MOA Rail
- Vortex Diamondback Scope and Rings

## Exclusively available at DUNHAM'S SPORTS.

The Savage AXIS II has built a reputation as a rifle that doesn't sacrifice accuracy or performance. Now the AXIS II family has been given a Precision Series upgrade. Savage has partnered with Modular Driven Technologies (MDT) to take the AXIS II to new distances. The AXIS II Precision XP will

open up new possibilities for the shooter that wants one hole groups from a rifle that won't shoot holes in his wallet.