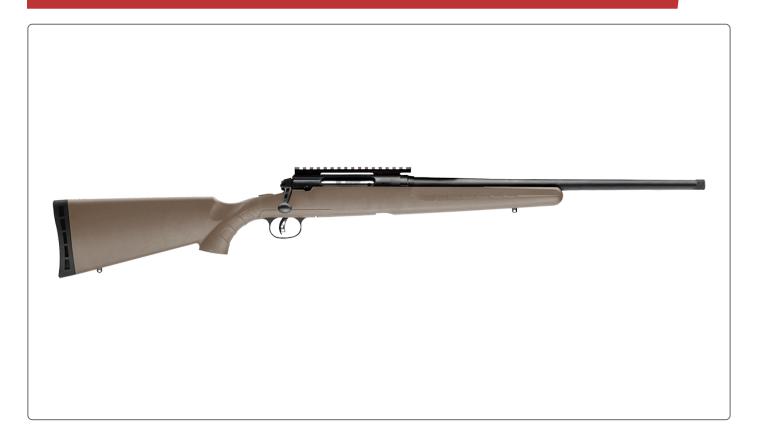

## **AXIS II SR FDE - DISCONTINUED**

## Features:

- Synthetic sporter Flat Dark Earth stock
- Carbon steel medium profile button-rifled sporter barrel with threaded muzzle
- Detachable box magazine
- Thread-in barrel headspacing

## Exclusively available at ACADEMY SPORTS + OUTDOORS.

Precision, performance, and price have never come together like this. The synthetic stock with natural ergonomics on the AXIS II SR FDE lets any hunter shoot their very best. Like always, the rifle's user-adjustable AccuTrigger, thread-in headspacing, and floating bolt head extract the utmost accuracy from the 22-inch button rifled sporter barrel for the performance of high-end hunting rifles at a fraction of the price.