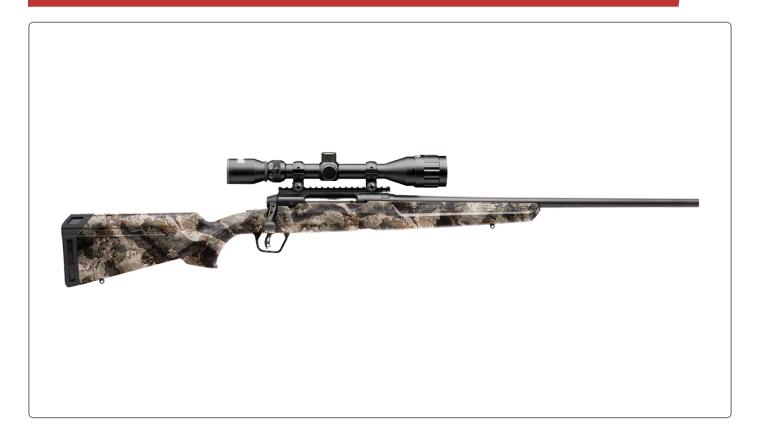

## **AXIS II XP TERRA GILA CAMO - DISCONTINUED**

## Features:

- Rugged synthetic Mossy Oak Terra Gila Camo stock
- Improved ergonomics
- Button-rifled barrel
- Bushnell Banner 3-9x40mm scope
- Detachable box magazine
- Thread-in barrel headspacing
- One-Piece Rail

## **Exclusively available at NATIONS BEST SPORTS.**

The AXIS II XP TERRA GILA CAMO offers hunters even better out-of-the-box performance at the same affordable price. This package rifle is loaded with features that deliver tack-driving accuracy on every shot, including the user-adjustable AccuTrigger, thread-in head spacing, and a factory-mounted, bore-sighted Bushnell Banner 3-9x40mm scope. The button-rifled