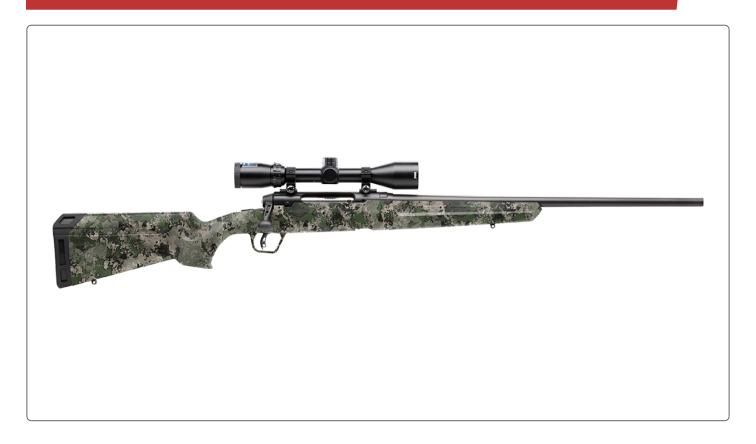

## **AXIS II XP VSX CAMO - DISCONTINUED**

## **Features:**

- Rugged synthetic TrueTimber VSX camo stock
- Factory-mounted and boresighted Bushnell Banner 3-9x40mm
- Detachable box magazine
- Button-rifled, matte blued barrel

## Exclusively available at BASS PRO and CABELAS.

Make a statement at camp and keep a low profile in the field with the AXIS II XP VSX Camo. At just 6.5 pounds, this lightweight powerhouse packs serious features including a button-rifled, matte blued, 22-inch carbon steel barrel topped by a factory-mounted, boresighted Bushnell Banner 3-9x40mm scope. A detachable box magazine comes standard, as does a stylish yet practical design highlighted by sleek contours with a textured fore-end and grip.