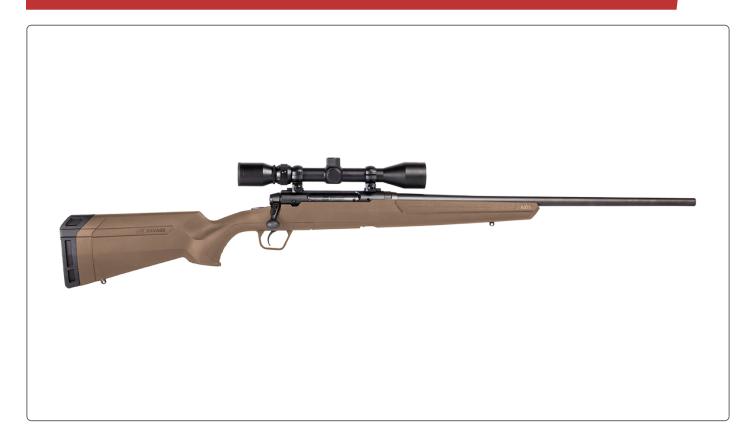

## **AXIS XP FDE**

## Features:

- Factory-mounted and boresighted 3-9x40mm scope
- Detachable box magazine
- Tough synthetic Flat Dark Earth stock
- Button-rifled barrel
- Smooth bolt action
- Thread-in barrel headspacing

## **Exclusively available at FLEET FARM.**

It's the fastest way to go from the store to the stand. The AXIS XP FDE comes with a factory-mounted and boresighted 3-9x40mm scope that extracts maximum accuracy from the rifle's 22-inch button-rifled barrel. It features a tough synthetic stock and detachable box magazine.