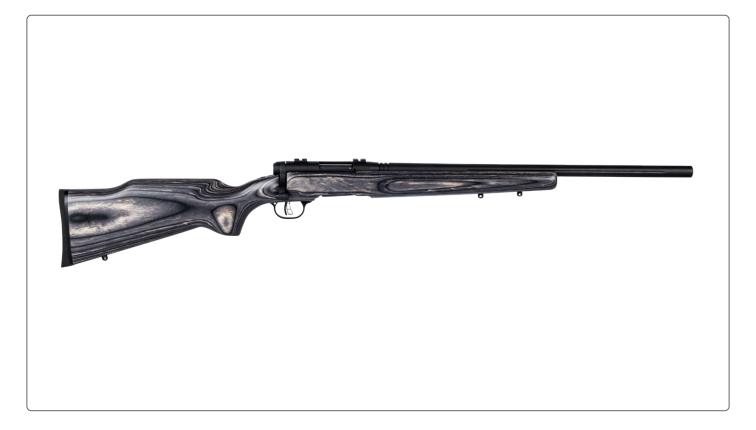

## **B.MAG BEAVERTAIL**

## Features:

- Designed specifically for the 17 Win. Super Magnum cartridge
- Wood laminate stock
- Heavy barrel
- Adjustable AccuTrigger
- Center-feed rotary magazine
- Compact action with rear locking lugs
- Thread-in barrel headspacing
- Soft rubber recoil pad

Designed specifically for the red-hot, flat-shooting 17 Win. Super Magnum cartridge, the B.MAG Heavy Barrel Laminate Stock represents a whole new class of rimfire rifle. Thread-in barrel headspacing, rear-locking lugs and a cock-on-close bolt maximize accuracy at long ranges, while user-adjustable AccuTrigger<sup>™</sup> technology allows crisp, customized trigger pulls. It's heavy

barrel extracts the utmost precision from the platform.