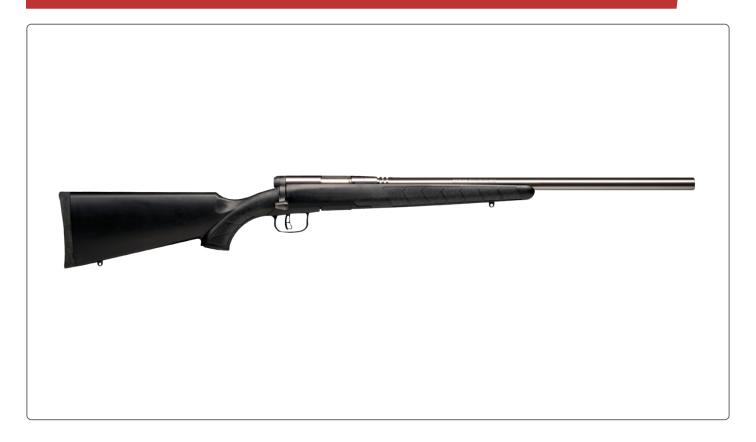

## **B.MAG STAINLESS**

Designed specifically for the red-hot, flat-shooting 17 Win. Super Magnum cartridge, the B.MAG Stainless Heavy Barrel represents a whole new class of rimfire rifle. Thread-in barrel headspacing, rear-locking lugs and a cock-on-close bolt maximize accuracy at long ranges, while user-adjustable AccuTrigger? technology allows crisp, customized trigger pulls. Added features include a stainless steel heavy barrel, rugged synthetic stock,

compact action, center-feed rotary magazine, matte blued barrel and soft rubber butt pad.