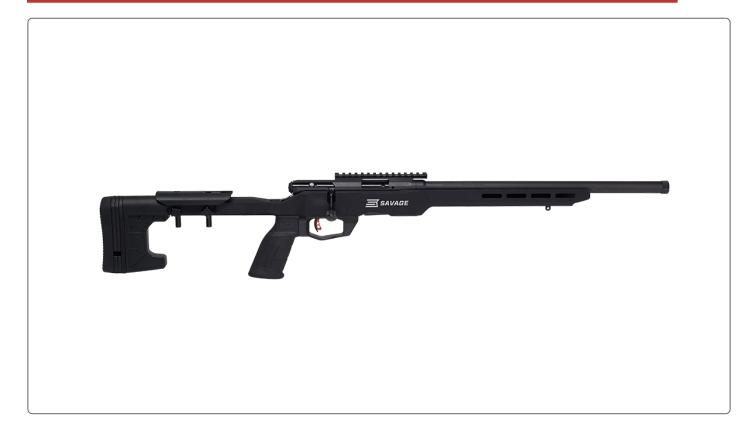

## **B SERIES PRECISION**

## **Features:**

- Custom 1 Piece MDT Chassis machined from billet aluminum
- Adjustable length of pull and comb height
- 18" heavy threaded barrel w/ flush cap
- 1 Piece Picatinny rail
- 10 round detachable magazine

Savage builds the B Series Precision rifles to take full advantage of rimfire rounds delivering exceptional performance. And now the B Series Precision has opened up new possibilities for rimfire . With their <u>Modular Driven</u> <u>Technologies (MDT)</u> chassis and heavy threaded barrels, the B Series Precision rifles are in a class all their own.