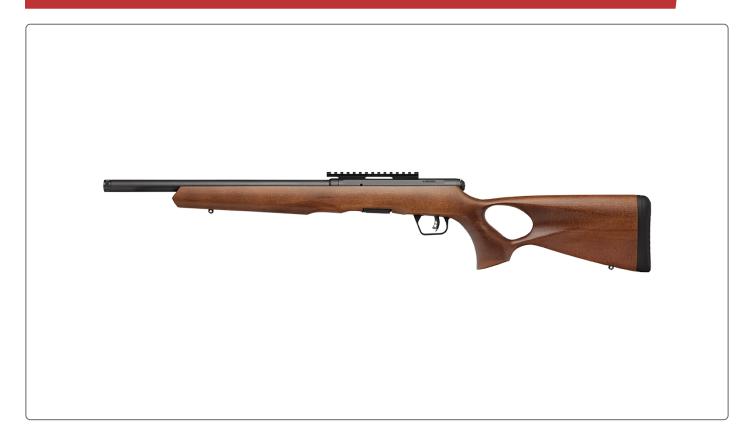

## **B SERIES TIMBER THUMBHOLE**

## Features:

- Ambidextrous Woodgrain finish Thumbhole Stock
- Thread-in headspacing
- Threaded with cap for 1/2-28
- 10-round rotary magazine
- 2 Sling Studs
- 2 Piece Weaver Bases

Introducing our latest rimfire marvel: marrying precision with elegance, our new rimfire boasts a striking laminate wood stock. Crafted for enthusiasts who demand both performance and aesthetics, it's a testament to timeless style and superior engineering. Experience the perfect blend of form and function with our newest addition.