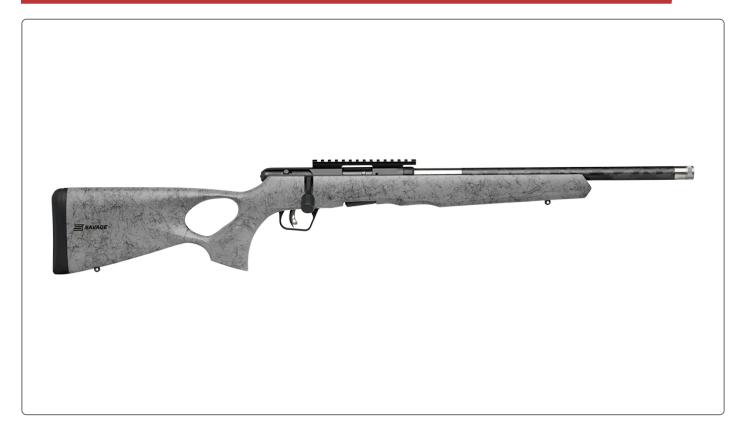

## **B SERIES TIMBERLITE THUMBHOLE**

## **Features:**

- Ambidextrous Wood Thumbhole Stock, Grey with Black Spiderweb
- Thread-in headspacing
- Threaded with cap for 1/2-28
- 10-round rotary magazine
- 2 Sling Studs
- 1 Piece Weaver Bases

Introducing our latest rimfire marvel: marrying precision with elegance, our new rimfire boasts a striking laminate wood stock. Crafted for enthusiasts who demand both performance and aesthetics, it's a testament to timeless style and superior engineering. Experience the perfect blend of form and function with our newest addition.