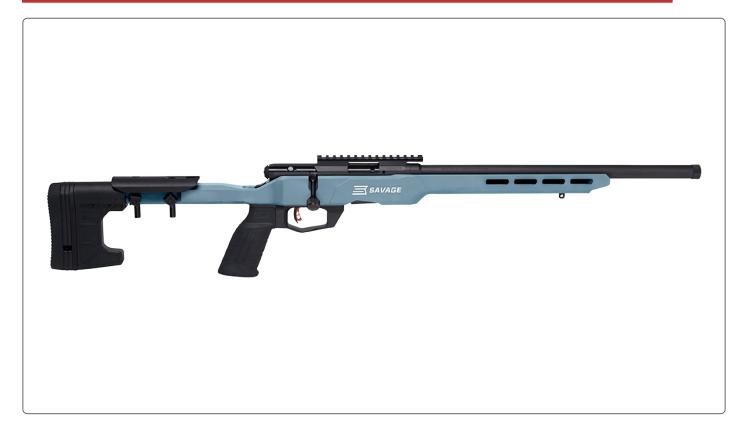

### **B22 PRECISION TITANIUM BLUE**

## Features:

- Custom 1 Piece MDT Titanium Blue Chassis machined from billet aluminum
- Adjustable length of pull and comb height
- 18" heavy threaded barrel w/ flush cap
- 1 Piece Picatinny rail
- 10 round detachable magazine

#### Exclusively available at SPORTSMANS WAREHOUSE.

Savage builds the B22 Precision Titanium Blue rifle takes full advantage of rimfire rounds and has opened up new possibilities for rimfire. With their Modular Driven Technologies (MDT) chassis and heavy threaded barrels, this precision rifle is in a class of its own.