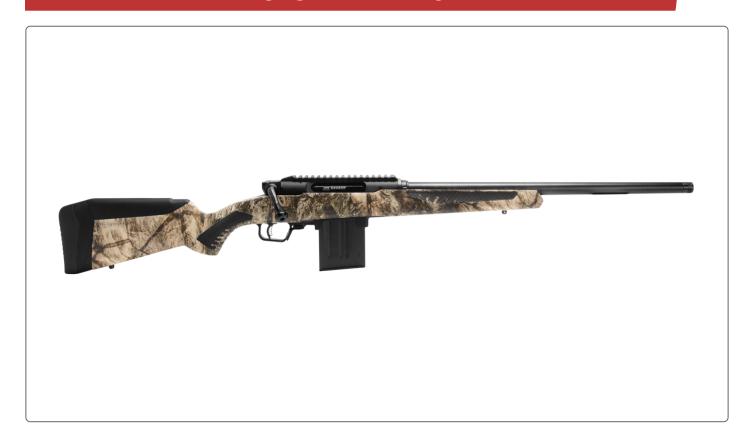

## **IMPULSE PREDATOR**

## Features:

- Straight-pull rifle
- Matte black aluminum receiver
- Carbon steel medium contour barrel, threaded (5/8-24")
- Mossy Oak®Terra Gila Camo Stock
- Round knob bolt handle
- 10-round AICS Magazine with ambidextrous release
- 1-Piece 20 MOA rail machined into the receiver

IMPULSE Predator has the speed needed for effective predator hunting. The American made IMPULSE Predator combines legendary Savage accuracy with the lightning-fast speed of a straight-pull action to create a rifle capable of making follow-up shots. Nothing's better for hunting carnivores that travel in packs. For long-range accuracy and quick shots when the moment is right, IMPULSE Predator delivers.