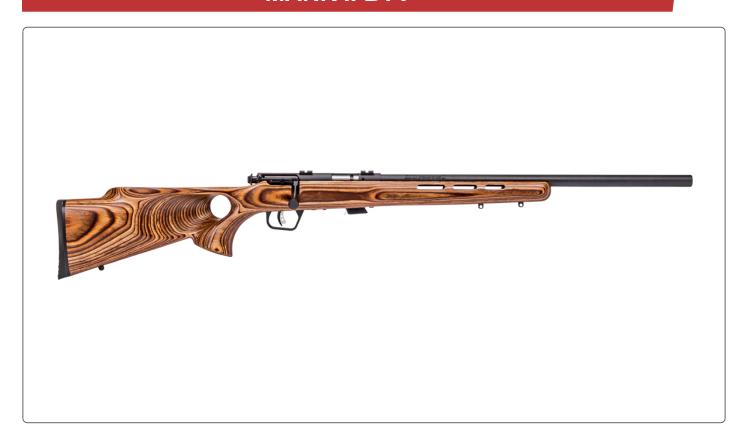

## **MARK II BTV**

## Features:

- 21-inch, button-rifled, heavy carbon steel barrel
- Distinctive wood laminate stock with custom thumbhole
- Detachable box magazine

Raise the bar in 22 LR performance. The Mark II BTV offers user-adjustable AccuTrigger™ technology for crisp, customized trigger pulls. Its 21-inch, heavy carbon steel barrel is button rifled for exceptional accuracy and perfectly balanced to the laminate thumbhole stock.