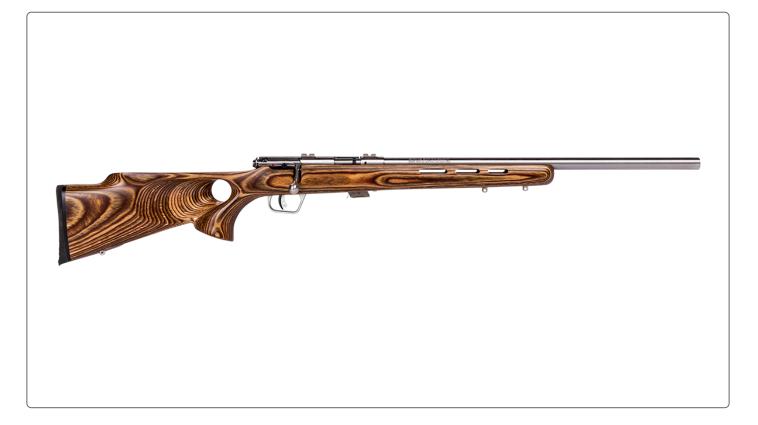

## MARK II BTVS

## **Features:**

- 21-inch, button-rifled, heavy stainless steel barrel
- Distinctive wood laminate stock with thumbhole
- Detachable box magazine

Raise the bar in 22 LR performance. The Mark II BTVLSS offers useradjustable AccuTrigger<sup>™</sup> technology for crisp, customized trigger pulls. Its 21-inch, heavy stainless steel barrel is button rifled for exceptional accuracy, and perfectly balanced to the laminate thumbhole stock.