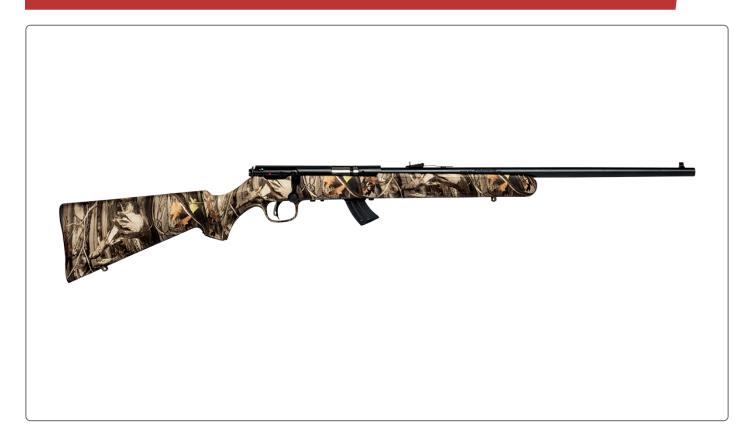

## **MARK II CAMO**

## Features:

- 21-inch button-rifled barrel
- Rugged synthetic Next G1 camouflage stock
- 10-round detachable box magazine
- Open sights

Raise the bar in 22 LR performance. The Mark II Camo offers useradjustable AccuTrigger™ technology for crisp, customized trigger pulls. Its 21-inch, carbon steel barrel is button rifled for exceptional accuracy, and perfectly balanced to the tough synthetic Next G1 camouflage stock.