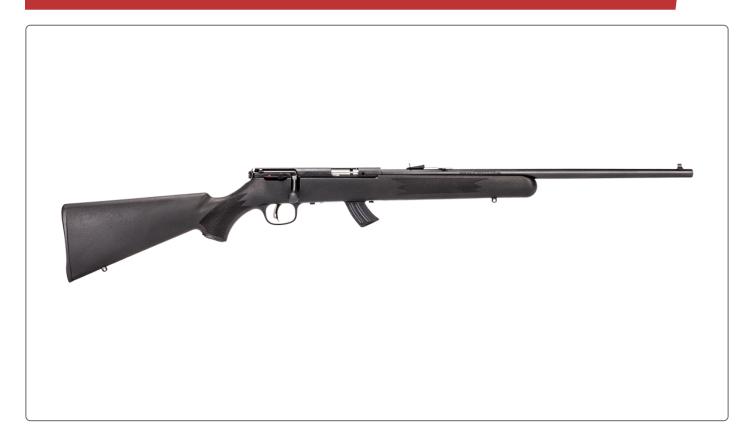

## **MARK II F**

## Features:

- Button-rifled, 21-inch blued sporter barrel
- Rugged, black matte synthetic stock
- 10-round detachable box magazine
- \*Iron Sights on 22LR and 21 Sharp only

Raise the bar in rimfire performance. The Mark II F offers user-adjustable AccuTrigger™ technology for crisp, customized trigger pulls. Its 21-inch, blued sporter barrel is button rifled and paired with a rugged, matte black synthetic stock.