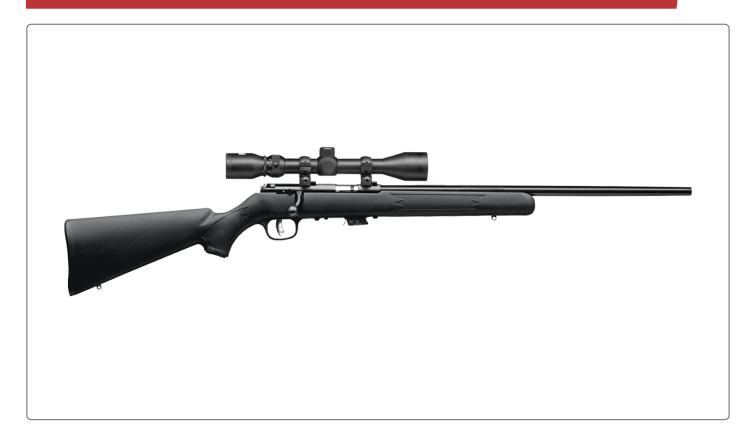

## Features:

- Button-rifled, 21-inch blued sporter barrel
- Rugged, black matte synthetic stock
- 10-round detachable box magazine
- WEAVER 3-9X40 SCOPE

## Exclusively available at BASS PRO and CABELAS.

Raise the bar in 22 LR performance. The Mark II FXP BP/CAB offers useradjustable AccuTrigger technology for crisp, customized trigger pulls. Its 21inch, blued sporter barrel is button rifled and paired with a rugged, matte black synthetic stock.