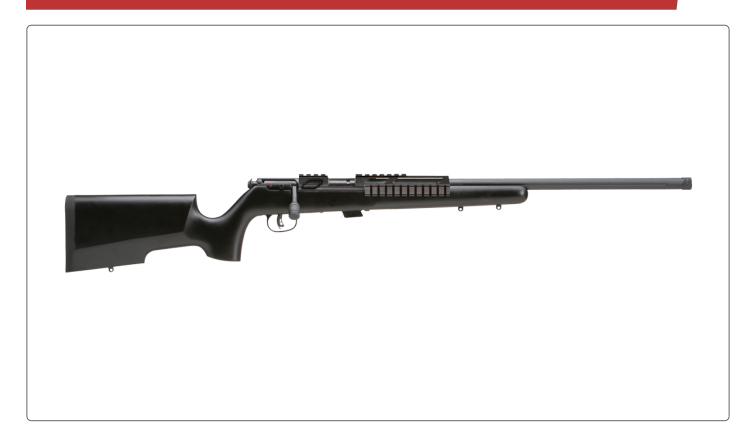

## **MARK II TRR-SR**

## Features:

- Threaded, heavy barrel
- Tactical hardwood stock
- Picatinny rail system
- 5-round detachable box magazine

Raise the bar in 22 LR performance. The Mark II TRR-SR features a black hardwood tactical stock and Picatinny rail system. Its 22-inch, heavy carbon steel barrel is button rifled and threaded for attachments. User-adjustable AccuTrigger™ technology is standard, as is a 5-round detachable box magazine.